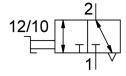

## **Data sheet**

| Feature                                  | Value                                                              |
|------------------------------------------|--------------------------------------------------------------------|
| Type code                                | HE                                                                 |
| Valve function                           | 3/2, bistable                                                      |
| Selection of additional function         | With exhaust function                                              |
| Pneumatic connection 1                   | QS-3/16                                                            |
| Pneumatic connection 2                   | QS-3/16                                                            |
| Actuation type                           | Manual                                                             |
| Type of mounting                         | Optionally: Direct mounting via through-hole Line installation     |
| Standard nominal flow rate               | 155.7 l/min                                                        |
| Nominal width                            | 2.4 mm                                                             |
| Operating pressure                       | -0.095 MPa 1 MPa                                                   |
| Operating pressure                       | -0.95 bar 10 bar                                                   |
| Ambient temperature                      | 0 ℃ 60 ℃                                                           |
| Housing material                         | PBT-reinforced                                                     |
| Operating medium                         | Compressed air as per ISO 8573-1:2010 [7:-:-]                      |
| Exhaust air function                     | Without flow control option                                        |
| Sealing principle                        | Soft                                                               |
| Mounting position                        | Any                                                                |
| Structural design                        | Piston gate valve                                                  |
| Type of control                          | Direct                                                             |
| Flow direction                           | Non-reversible                                                     |
| Symbol                                   | 00997329                                                           |
| Information on operating and pilot media | Operation with oil lubrication possible (required for further use) |
| Corrosion resistance class (CRC)         | 2 - Moderate corrosion stress                                      |
| Temperature of medium                    | 0 ℃ 60 ℃                                                           |
| Product weight                           | 23 g                                                               |
| Pneumatic connection 3                   | Not ducted                                                         |
| Note on materials                        | RoHS-compliant                                                     |
| Seals material                           | NBR                                                                |