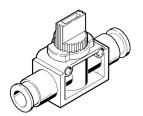

## On off valve HE-3-QS-3/16-U Part number: 153975

**FESTO** 





## **Data sheet**

| Feature                                  | Value                                                              |
|------------------------------------------|--------------------------------------------------------------------|
| Type code                                | HE                                                                 |
| Valve function                           | 3/2, bistable                                                      |
| Selection of additional function         | With exhaust function                                              |
| Pneumatic connection 1                   | QS-3/16                                                            |
| Pneumatic connection 2                   | QS-3/16